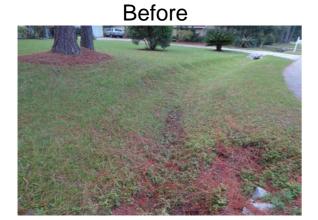

## **Narrative Description of Project:**

Completion: Sep-13

Project improved 576 L.F. of drainage system. Removed blockage from flowline by hand. Cleaned out 465 L.F. of roadside ditch. Jetted (2) crossline pipes, (4) driveway pipes and 111 L.F. of channel pipe.