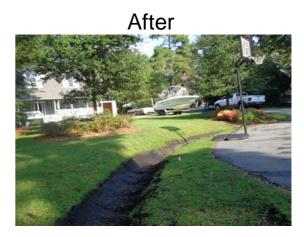

## **Narrative Description of Project:**

Completion: Sep-13

Project improved 576 L.F. of drainage system. Removed blockage from flowline by hand. Cleaned out 465 L.F. of roadside ditch. Jetted (2) crossline pipes, (4) driveway pipes and 111 L.F. of channel pipe.