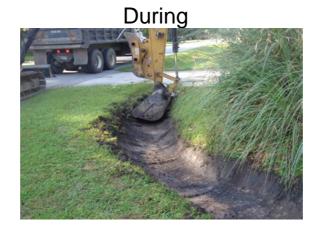

## **Narrative Description of Project:**

Completion: Sep-13

Project improved 576 L.F. of drainage system. Removed blockage from flowline by hand. Cleaned out 465 L.F. of roadside ditch. Jetted (2) crossline pipes, (4) driveway pipes and 111 L.F. of channel pipe.