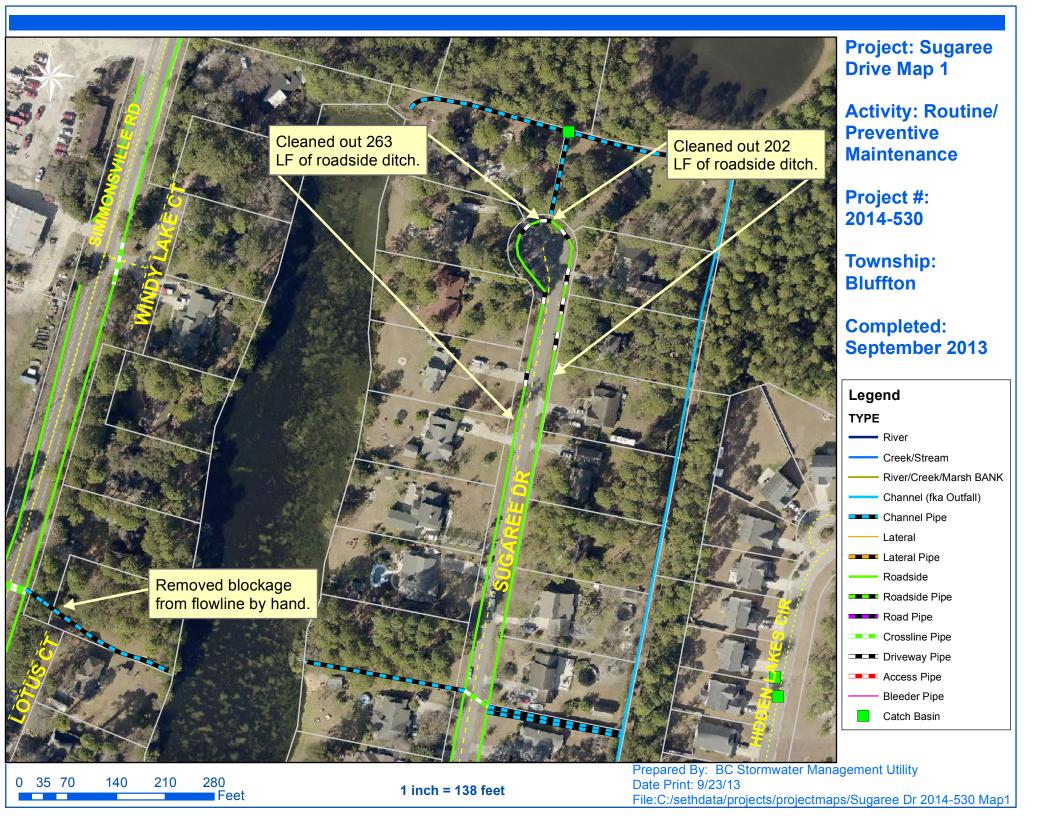

## Project Summary

Project Summary: Sugaree Drive/Lotus Court

Activity: Routine/Preventive Maintenance

## **Narrative Description of Project:**

Completion: Sep-13

Project improved 576 L.F. of drainage system. Removed blockage from flowline by hand. Cleaned out 465 L.F. of roadside ditch. Jetted (2) crossline pipes, (4) driveway pipes and 111 L.F. of channel pipe.