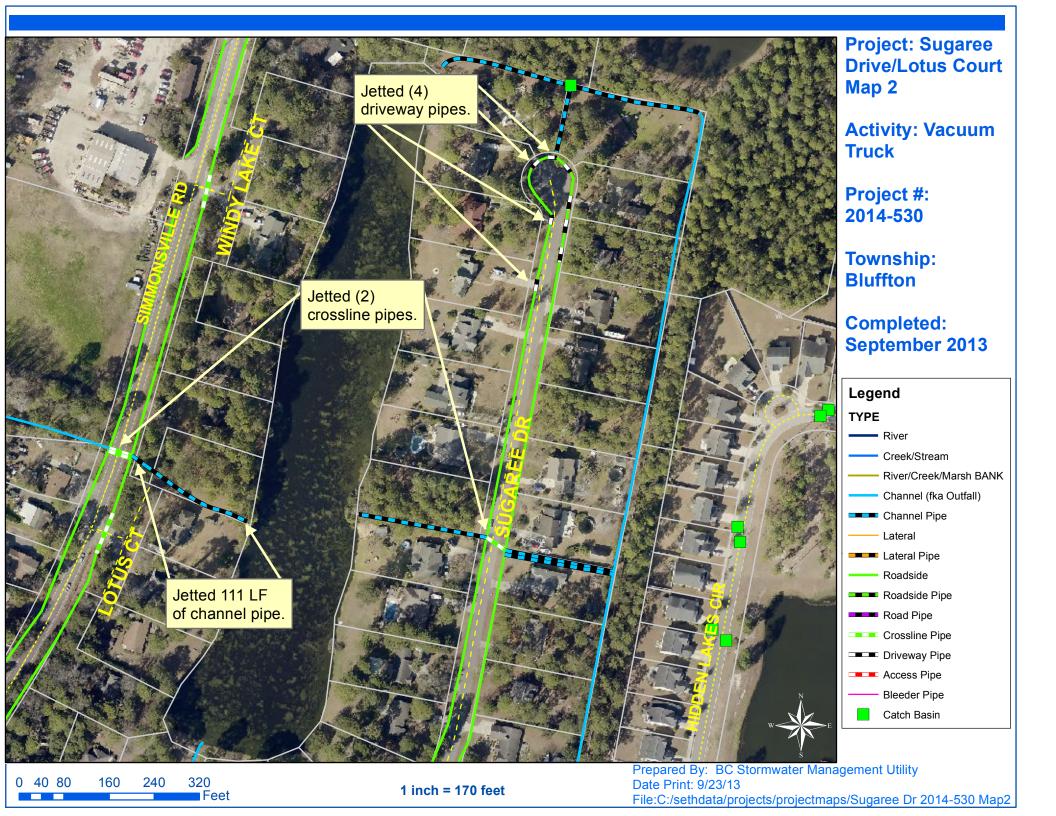

## **Narrative Description of Project:**

Completion: Sep-13

Project improved 576 L.F. of drainage system. Removed blockage from flowline by hand. Cleaned out 465 L.F. of roadside ditch. Jetted (2) crossline pipes, (4) driveway pipes and 111 L.F. of channel pipe.